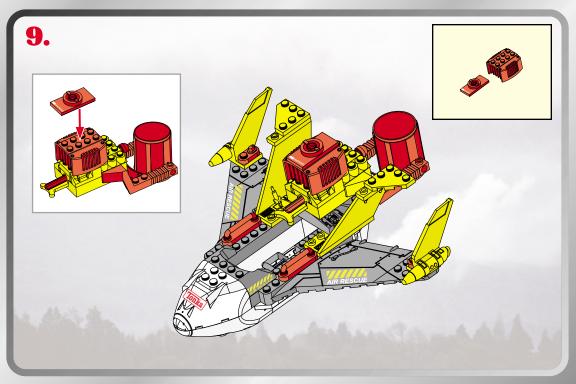

1.









4.







x2

x2

8.















## FOREST FIRE AVIRITATION





P/N 6257260001



Product and colors may vary. © 2003 Hasbro. All Rights Reserved.

® denotes Reg. U.S. Pat. & TM Office.
Hasbro Canada, Longueuil, QC, Canada J4G 1G2.

TONKA.COM



Not suitable for children under 36 months due to small parts, choking hazard.

0000000000

0000000000





00000000000

0000000000

Please keep company details for future reference.

Distributed in the United Kingdom by Hasbro UK Ltd., Caswell Way, Newport, Gwent NP9 0YH.
Distributed in Australia by Hasbro Australia Ltd., 570 Blaxland Road, Eastwood, NSW 2122, Australia. Tel: (02) 9874-0999.

0000000000000000000000000000000

Distributed in New Zealand by Hasbro New Zealand Ltd., Albany Highways, Auckland, PO Box 100 940. North Shore Mail Centre. Auckland. New Zealand 1333. Te